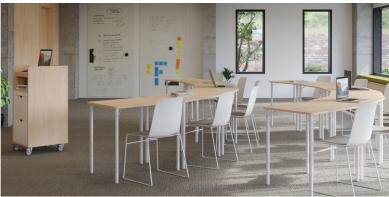

## Introducing LASSO Shield Desks

Lasso Shield tables offer excellent collaborative learning possibilities with its unique triangular shape. Strung together they create round clusters while using them in zig-zag format leads to a myriad of creative layouts to suit any unique