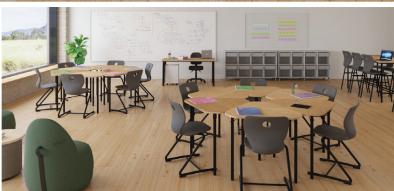

# Introducing LASSO Taper Desks

Flexibility is key to encourage interactive learning. The all new Lasso table range can easily adapt from individual to group settings for collaborative learning.

Taper tops can be strung together to create a soft arch layout or flipped into a zig-zag pattern for rectangular clusters.

Top finishes are available in functional whiteboard, contemporary Oak, Silver or Juicy (green) finishes to suit any classroom aesthetic while legs are available in grey or black, with or without castors.