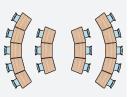

# Introducing LASSO Taper Desks

Flexibility is key to encourage interactive learning. The all new Lasso table range can easily adapt from individual to group settings for collaborative learning.

Taper tops can be strung together to create a soft arch layout or flipped into a zig-zag pattern for rectangular clusters.

Top finishes are available in functional whiteboard, contemporary Oak, Silver or Juicy (green) finishes to suit any classroom aesthetic while legs are available in grey or black, with or without castors.