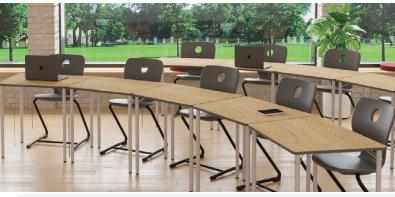

# Introducing LASSO Taper Desks

Flexibility is key to encourage interactive learning. The all new Lasso table range can easily adapt from individual to group settings for collaborative learning.

Taper tops can be strung together to create a soft arch layout or flipped into a zig-zag pattern for rectangular clusters.

### MORE LAYOUT OPTIONS