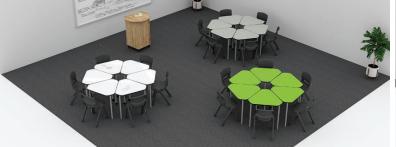

### MORE LAYOUT OPTIONS

## Introducing LASSO Shield Desks

Lasso Shield tables offer excellent collaborative learning possibilities with its unique triangular shape. Strung together they create round clusters while using them in zig-zag format leads to a myriad of creative layouts to suit any unique