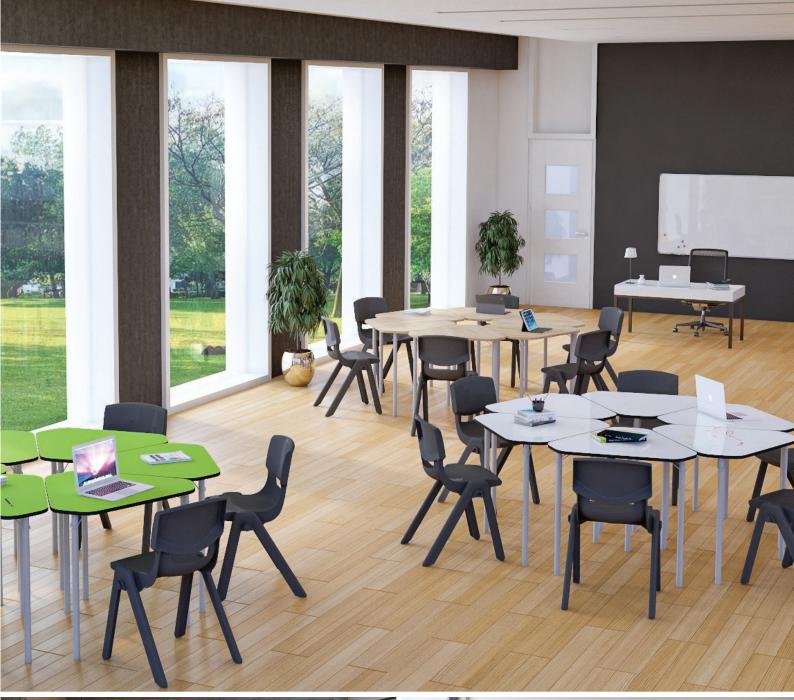

## Introducing LASSO Shield Desks

Lasso Shield tables offer excellent collaborative learning possibilities with its unique triangular shape. Strung together they create round clusters while using them in zig-zag format leads to a myriad of creative layouts to suit any unique

Top finishes are available in functional whiteboard, contemporary Oak, Silver or Juicy (green) finishes while legs are available in grey or black, with or without castors.

Juicy

Oak

Black

Silver

Whiteboard