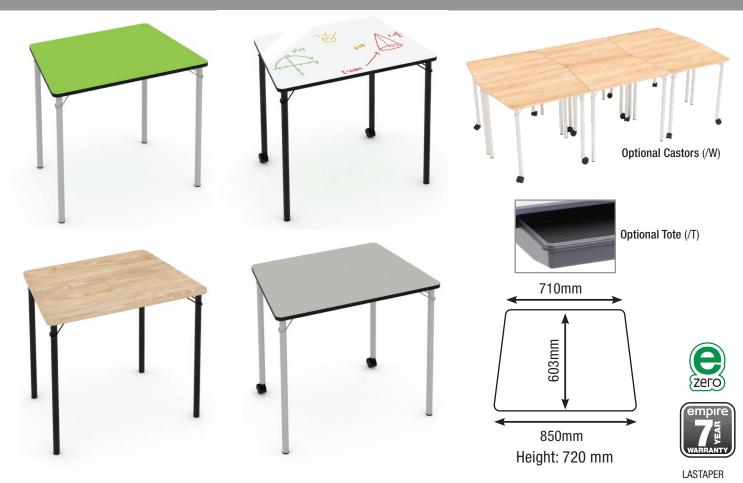

# Introducing LASSO Taper Desks

Flexibility is key to encourage interactive learning. The all new Lasso table range can easily adapt from individual to group settings for collaborative learning.

Taper tops can be strung together to create a soft arch layout or flipped into a zig-zag pattern for rectangular clusters.

Top finishes are available in functional whiteboard, contemporary Oak, Silver or Juicy (green) finishes to suit any classroom aesthetic while legs are available in grey or black, with or without castors.

### MORE LAYOUT OPTIONS