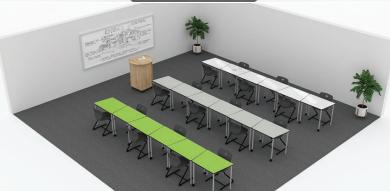

# Introducing LASSO Taper Desks

Flexibility is key to encourage interactive learning. The all new Lasso table range can easily adapt from individual to group settings for collaborative learning.

Taper tops can be strung together to create a soft arch layout or flipped into a zig-zag pattern for rectangular clusters.

### MORE LAYOUT OPTIONS