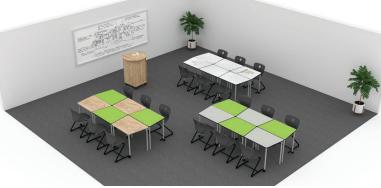

## Introducing LASSO Shield Desks

Lasso Shield tables offer excellent collaborative learning possibilities with its unique triangular shape. Strung together they create round clusters while using them in zig-zag format leads to a myriad of creative layouts to suit any unique

Top finishes are available in functional whiteboard, contemporary Oak, Silver or Juicy (green) finishes while legs are available in grey or black, with or without castors.

Juicy

Oak

Black

Silver

Whiteboard