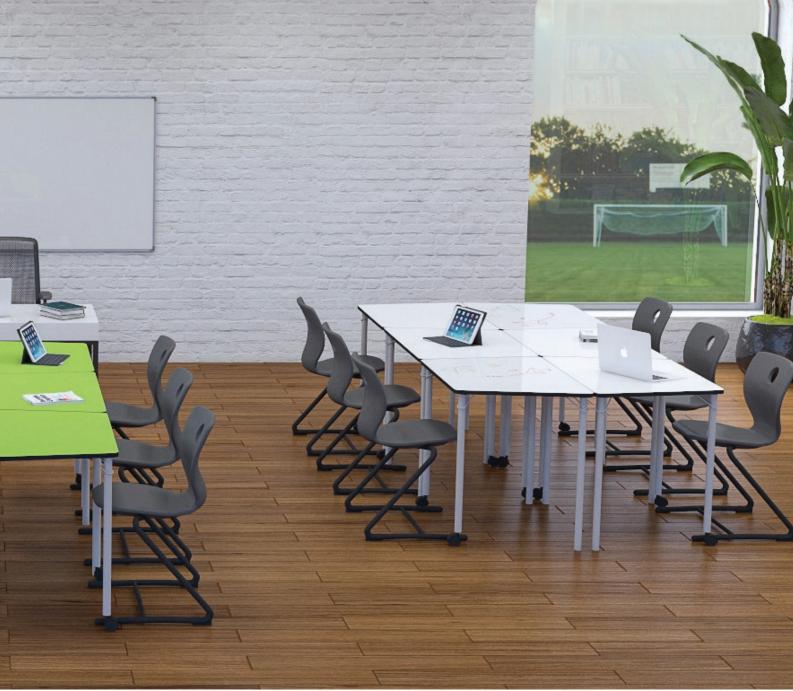

# Introducing LASSO Taper Desks

Flexibility is key to encourage interactive learning. The all new Lasso table range can easily adapt from individual to group settings for collaborative learning.

Taper tops can be strung together to create a soft arch layout or flipped into a zig-zag pattern for rectangular clusters.

Top finishes are available in functional whiteboard, contemporary Oak, Silver or Juicy (green) finishes to suit any classroom aesthetic while legs are available in grey or black, with or without castors.