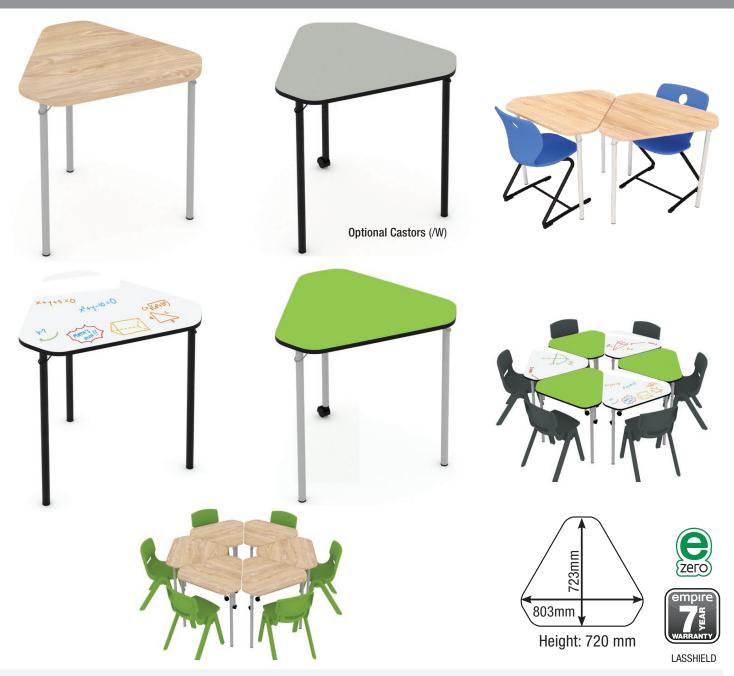

## Introducing LASSO Shield Desks

Lasso Shield tables offer excellent collaborative learning possibilities with its unique triangular shape. Strung together they create round clusters while using them in zig-zag format leads to a myriad of creative layouts to suit any unique

Top finishes are available in functional whiteboard, contemporary Oak, Silver or Juicy (green) finishes while legs are available in grey or black, with or without castors.

Juicy

Oak

Black

Silver

Whiteboard