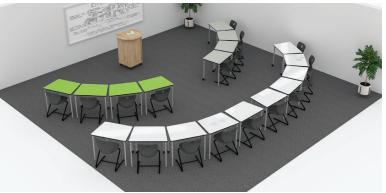

## Introducing LASSO Shield Desks

Lasso Shield tables offer excellent collaborative learning possibilities with its unique triangular shape. Strung together they create round clusters while using them in zig-zag format leads to a myriad of creative layouts to suit any unique

### MORE LAYOUT OPTIONS