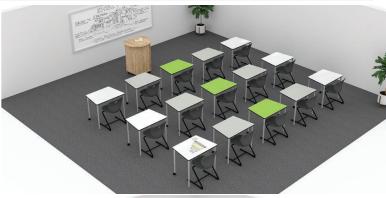

# Introducing LASSO Taper Desks



Flexibility is key to encourage interactive learning. The all new Lasso table range can easily adapt from individual to group settings for collaborative learning.

Taper tops can be strung together to create a soft arch layout or flipped into a zig-zag pattern for rectangular clusters.

Top finishes are available in functional whiteboard, contemporary Oak, Silver or Juicy (green) finishes to suit any classroom aesthetic while legs are available in grey or black, with or without castors.

#### **TABLE TOP COLOURS:**

#### FRAME COLOURS:

Juicy

Silver





Whiteboard



















### MORE LAYOUT OPTIONS



























## Introducing LASSO Shield Desks



Lasso Shield tables offer excellent collaborative learning possibilities with its unique triangular shape. Strung together they create round clusters while using them in zig-zag format leads to a myriad of creative layouts to suit any unique

Top finishes are available in functional whiteboard, contemporary Oak, Silver or Juicy (green) finishes while legs are available in grey or black, with or without castors.



Juicy

Oak

Black

Silver

Whiteboard



Grey