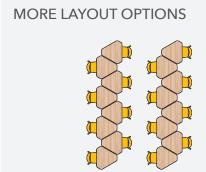

ak, Silver or Juicy (green) finishes to suit any classroom aesthetic while legs are available in grey or black, with or without castors.

#### **TABLE TOP COLOURS:**

#### FRAME COLOURS:

Juicy

Silver





Whiteboard



















### MORE LAYOUT OPTIONS



























## Introducing LASSO Shield Desks



Lasso Shield tables offer excellent collaborative learning possibilities with its unique triangular shape. Strung together they create round clusters while using them in zig-zag format leads to a myriad of creative layouts to suit any unique

Top finishes are available in functional whiteboard, contemporary Oak, Silver or Juicy (green) finishes while legs are available in grey or black, with or without castors.



Juicy

Oak

Black

Silver

Whiteboard



Grey